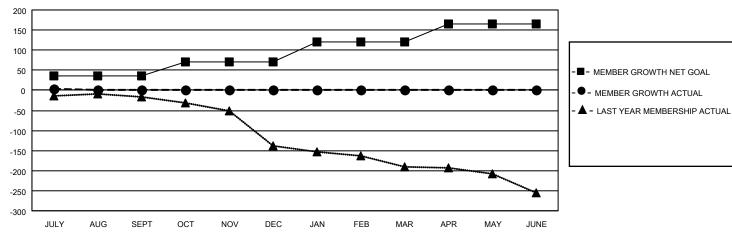

| Members                    |     |                   |                         |                                              |  |  |  |  |
|----------------------------|-----|-------------------|-------------------------|----------------------------------------------|--|--|--|--|
| RESULTS FOR 2022-2023      |     |                   |                         |                                              |  |  |  |  |
| QUARTER                    |     | GROWTH NET<br>OAL | MEMBER GROWTH<br>ACTUAL | DROPPED MEMBERS ACTUAL (including transfers) |  |  |  |  |
| JULY/AUG/SE                | EPT | 35                | 21                      | ` 13 ′                                       |  |  |  |  |
| OCT/NOV/DEC<br>JAN/FEB/MAR |     | 35                | 0                       | 0                                            |  |  |  |  |
|                            |     | 50                | 0                       | 0                                            |  |  |  |  |
| APR/MAY/JUI                | NE  | 45                | 0                       | 0                                            |  |  |  |  |

## GOALS AND ACTUAL MEMBERS CUMULATIVE

| DROPPED CLUBS: 0 |    | 10 CLUBS OF 156 ADDED 1 OR<br>MORE NEW MEMBERS | GENDER DISTRIBUTION  MALE 2,214 (63.29%) |                |
|------------------|----|------------------------------------------------|------------------------------------------|----------------|
|                  |    |                                                | FEMALE                                   | 1,284 (36.71%) |
|                  |    |                                                |                                          | ,              |
| DROPPED MEMBERS  |    |                                                | NON BINARY                               | 0 (0.00%)      |
| DECEASED         | 2  |                                                | PREFER NOT TO ANSWER                     | 0 (0.00%)      |
| CLUB CANCELLED   | 0  |                                                | TOTAL FAMILY UNIT MEMBERS                | 1,026          |
| OTHER            | 11 | CLICK HERE FOR CUMULATIVE                      | TOTAL PAIVILY UNIT WEWBERS               | 1,020          |
| TOTAL            | 13 | MEMBERSHIP DATA                                | FAMILY MEMBERS PAYING HALI<br>DUES       | 526            |