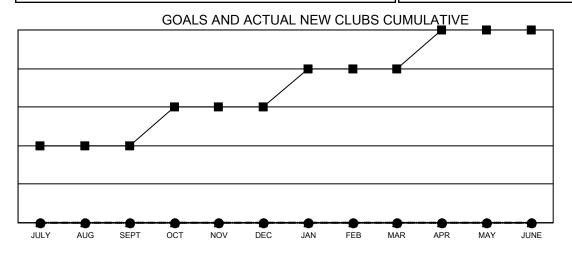

## Multiple District 29

**LOCATION: WEST VIRGINIA** 

| Clubs                 |               |           |               |  |  |  |  |  |
|-----------------------|---------------|-----------|---------------|--|--|--|--|--|
| RESULTS FOR 2022-2023 |               |           |               |  |  |  |  |  |
| QUARTER               | NEW CLUB GOAL | NEW CLUBS | DROPPED CLUBS |  |  |  |  |  |
| JULY/AUG/SEPT         | 2             | 0         | 0             |  |  |  |  |  |
| OCT/NOV/DEC           | 1             | 0         | 0             |  |  |  |  |  |
| JAN/FEB/MAR           | 1             | 0         | 0             |  |  |  |  |  |
| APR/MAY/JUNE          | 1             | 0         | 0             |  |  |  |  |  |

■ - CURRENT YEAR GOALS FOR NEW CLUBS

- ● - CURRENT YEAR ACTUAL NEW CLUBS

- ▲ - LAST YEAR ACTUAL NEW CLUBS